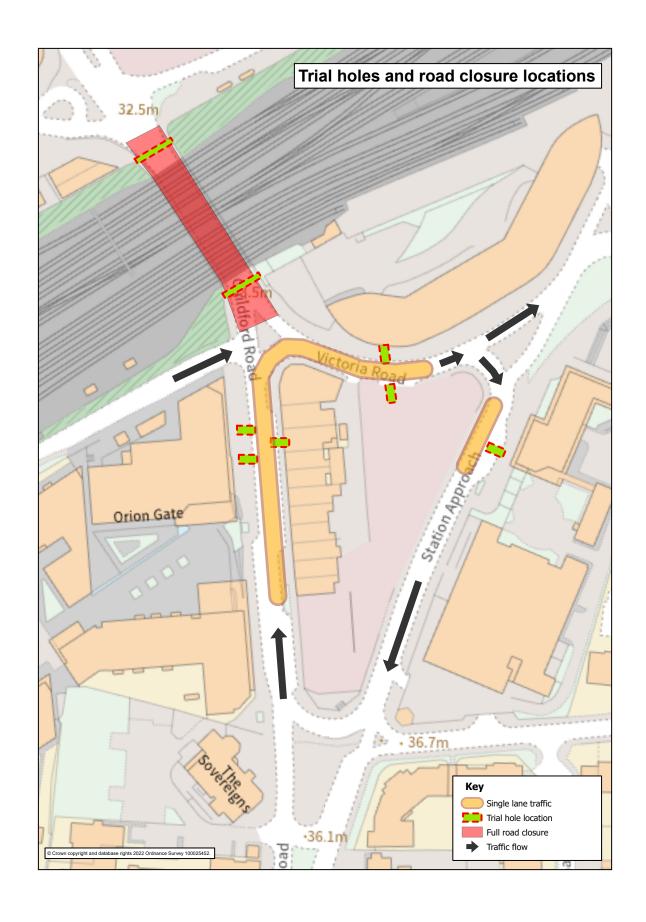

## Road closure notification: Victoria Arch and Guildford Road, starting 6 June 2022 for three weeks

We are writing to inform you that exploratory ground surveys underneath the Victoria Arch railway bridge and at locations on the south side of the bridge (incorporating Guildford Road, Victoria Road and Station Approach) will **commence on Monday 6 June 2022 for three weeks**.

To complete the works in line with health and safety standards, it is necessary to **close this** section of Victoria Way to vehicles in both directions for the duration of the works.

The works will be undertaken by Skanska, on behalf of Woking Borough Council, Surrey County Council and Network Rail, for the Victoria Arch widening scheme. The works will include: identifying buried objects such as underground pipes and cables and determining their condition, construction and direction; exploring the ground's profile; and undertaking drainage surveys.

## **Temporary access arrangements** will be as follows:

- On the north and south side of the arch, access for pedestrians and cyclists underneath Victoria Arch will be maintained at all times.
- Vehicular access on the south side of the arch will be maintained for people accessing Woking Train Station and local residents and businesses, including traffic using the aggregates yard access road.

**Signed highway diversions** will be displayed on both sides of the town centre to direct traffic around the works. The diversions can be viewed online at **www.woking.gov.uk/vicarchworks** 

To report any issues relating to the works, please **phone Skanska** on 07812 237 716 between 7am to 6pm, and 07944 159 365 out of hours between 6pm and 7am.